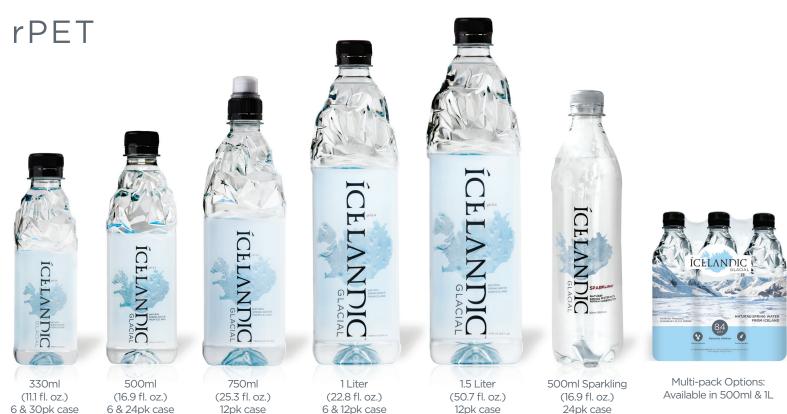

# GLACIA

The **Purest** Tasting **Water** On Earth





### NATURALLY ALKALINE

Filtered slowly for over 5,000 years through layers of lava rock, Icelandic Glacial is exceptionally pure and naturally alkaline water with a pH of 8.4.



### **EXCEPTIONALLY PURE**

Icelandic Glacial is sourced from the legendary Ölfus Spring in Iceland, one of the world's most pristine ecosystems.

It possesses a naturally low mineral content (TDS of 62ppm) that does not crowd the palate with heavy metals, minerals or silica.

24pk case



#### **CARBON NEUTRAL**

Icelandic Glacial was the world's first certified Carbon Neutral bottled water for both product and operation.

It is sourced from a certifiably sustainable spring.

All packaging is 100% recyclable and BPA free.

9608 Venice Blvd Los Angeles, CA 90232 424.201.6800 sales@icelandicglacial.com

VISIT