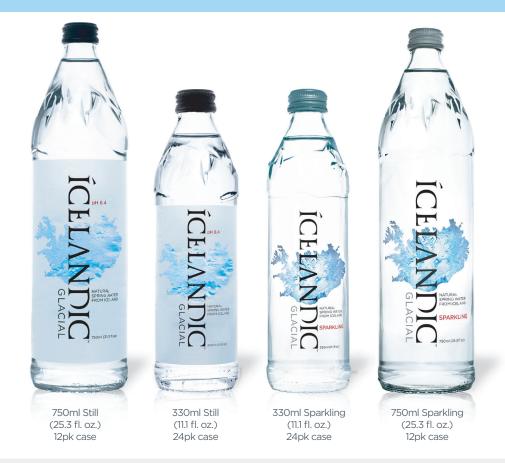

# GLASS

## SPARKLING

Lightly carbonated with naturally low mineral content providing a clean, crisp taste

### STILL

Signature Icelandic Glacial natural spring water in iconic glass bottles

### DISCOVER ICELANDIC GLACIAL SPARKLING AND STILL WATER IN GLASS

- The chic glass bottle meets the needs of high-end restaurant, hotel and resort operations.
- Icelandic Glacial enhances any meal by balancing the palate to reveal the full taste experience.